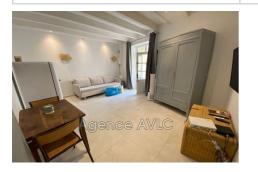

## **Appartement Arles**

Very nice modern studio, very pleasant, rented furnished in student rental lease for 9 months. It consists of a courtyard, a large living room with sofa bed, television, storage, a fully fitted and equipped kitchen area, a bathroom with toilet and walk-in shower. The street is very quiet. Rental from September to June. charges 20€ for water (electricity will be at your expense as well as the tom)