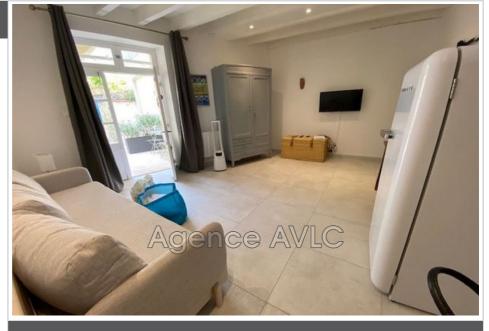

## **Appartement Arles**

Very nice modern studio, very pleasant, rented furnished in student rental lease for 9 months. It consists of a courtyard, a large living room with sofa bed, television, storage, a fully fitted and equipped kitchen area, a bathroom with toilet and walk-in shower. The street is very quiet. Rental from September to June. charges 20€ for water (electricity will be at your expense as well as the tom)