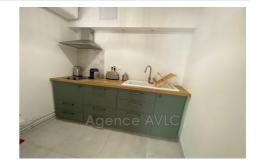

## **Appartement Arles**

Very nice modern studio, very pleasant, rented furnished in student rental lease for 9 months. It consists of a courtyard, a large living room with sofa bed, television, storage, a fully fitted and equipped kitchen area, a bathroom with toilet and walk-in shower. The street is very quiet. Rental from September to June. charges 20€ for water (electricity will be at your expense as well as the tom)