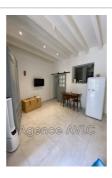

## **Appartement Arles**

Very nice modern studio, very pleasant, rented furnished in student rental lease for 9 months. It consists of a courtyard, a large living room with sofa bed, television, storage, a fully fitted and equipped kitchen area, a bathroom with toilet and walk-in shower. The street is very quiet. Rental from September to June. charges 20€ for water (electricity will be at your expense as well as the tom)