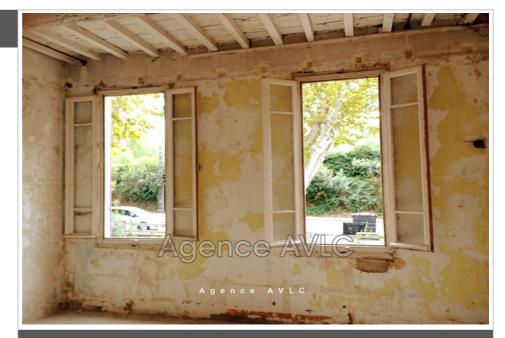

## **Appartement 269 Arles**

Looking for an apartment to renovate in the Pont de Crau district? Come and discover this 2-room apartment with a surface area of 45 m<sup>2</sup>. Located on the 1st floor of a charming two-story building in the heart of the district, it benefits from a beautiful western exposure and a city view. The apartment is composed of an empty kitchen offering many possibilities for layout according to your desires, and a bedroom. It is equipped with individual heating and hot water, which will allow you to control your energy costs. This property is delivered in its raw state with water and electricity meters, ideal for those who wish to give free rein to their creativity to create an interior in their image. Contact us for more information.