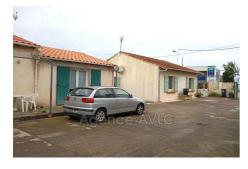

## Ideal investor 249 Arles

Magnificent investment opportunity in Arles, in the Montmajour district. Discover this real estate complex composed of three apartments, built in 1998 and perfectly maintained. With its 136 m² of living space, the first studio apartment includes a living room with separate fitted kitchen, a shower room and a mezzanine for the sleeping area. The second T2 apartment offers a spacious bedroom, a shower room and toilet and a living room with fitted American kitchen. The last type 3 apartment has an outdoor space with its private courtyard. It offers a living room and open fitted kitchen, two bedrooms and a shower room, toilet. Three parking spaces are also available. The annual rental income is €23,000. A visit is a must!