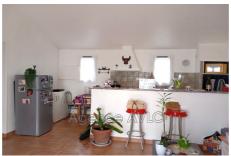

## Ideal investor 249 Arles

Magnificent investment opportunity in Arles, in the Montmajour district. Discover this real estate complex composed of three apartments, built in 1998 and perfectly maintained. With its 136 m² of living space, the first studio apartment includes a living room with separate fitted kitchen, a shower room and a mezzanine for the sleeping area. The second T2 apartment offers a spacious bedroom, a shower room and toilet and a living room with fitted American kitchen. The last type 3 apartment has an outdoor space with its private courtyard. It offers a living room and open fitted kitchen, two bedrooms and a shower room, toilet. Three parking spaces are also available. The annual rental income is €23,000. A visit is a must!