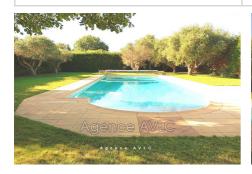

## House 265 Arles

Come and discover this magnificent single-storey Provencal-style villa ideally located between the Alpilles and the Camargue in the highly sought-after district of Pont de Crau. It offers you a living space with a bright living room of 52 m² with fireplace, a separate fitted kitchen, four bedrooms, a shower room, a dressing room, a laundry room and a double garage. On the outside, you will be seduced by the 15x6m swimming pool area with its pool house for friendly moments with friends or family. Renovation of the facades, septic tank to standards. With a total surface area of 150 m² on a plot of 2094 m². Heating is provided by a heat pump. Nearby you will have public transport, the primary school and the Fourchon shopping area.