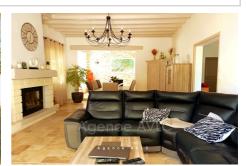

## House 265 Arles

Come and discover this magnificent single-storey Provencal-style villa ideally located between the Alpilles and the Camargue in the highly sought-after district of Pont de Crau. It offers you a living space with a bright living room of 52 m² with fireplace, a separate fitted kitchen, four bedrooms, a shower room, a dressing room, a laundry room and a double garage. On the outside, you will be seduced by the 15x6m swimming pool area with its pool house for friendly moments with friends or family. Renovation of the facades, septic tank to standards. With a total surface area of 150 m² on a plot of 2094 m². Heating is provided by a heat pump. Nearby you will have public transport, the primary school and the Fourchon shopping area.