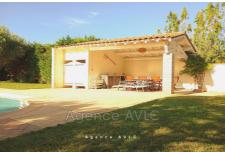

## House 265 Arles

Come and discover this magnificent single-storey Provencal-style villa ideally located between the Alpilles and the Camargue in the highly sought-after district of Pont de Crau. It offers you a living space with a bright living room of 52 m² with fireplace, a separate fitted kitchen, four bedrooms, a shower room, a dressing room, a laundry room and a double garage. On the outside, you will be seduced by the 15x6m swimming pool area with its pool house for friendly moments with friends or family. Renovation of the facades, septic tank to standards. With a total surface area of 150 m² on a plot of 2094 m². Heating is provided by a heat pump. Nearby you will have public transport, the primary school and the Fourchon shopping area.