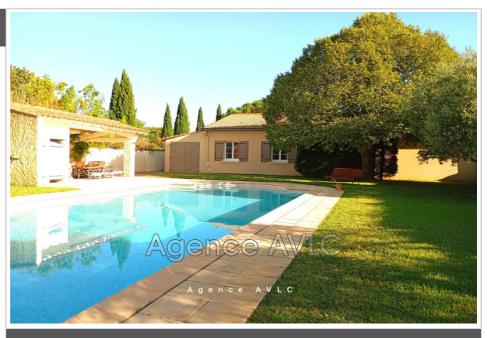

## House 265 Arles

Come and discover this magnificent single-storey Provencal-style villa ideally located between the Alpilles and the Camargue in the highly sought-after district of Pont de Crau. It offers you a living space with a bright living room of 52 m² with fireplace, a separate fitted kitchen, four bedrooms, a shower room, a dressing room, a laundry room and a double garage. On the outside, you will be seduced by the 15x6m swimming pool area with its pool house for friendly moments with friends or family. Renovation of the facades, septic tank to standards. With a total surface area of 150 m² on a plot of 2094 m². Heating is provided by a heat pump. Nearby you will have public transport, the primary school and the Fourchon shopping area.

Couverture : tiles
Amenities :

pool, fireplace, Bedroom on ground floor, double glazing, Automatic Watering, Laundry room, Automatic gate, calm

- 4 bedroom
- 1 terrace
- 1 show er
- 1 WC
- 1 garage